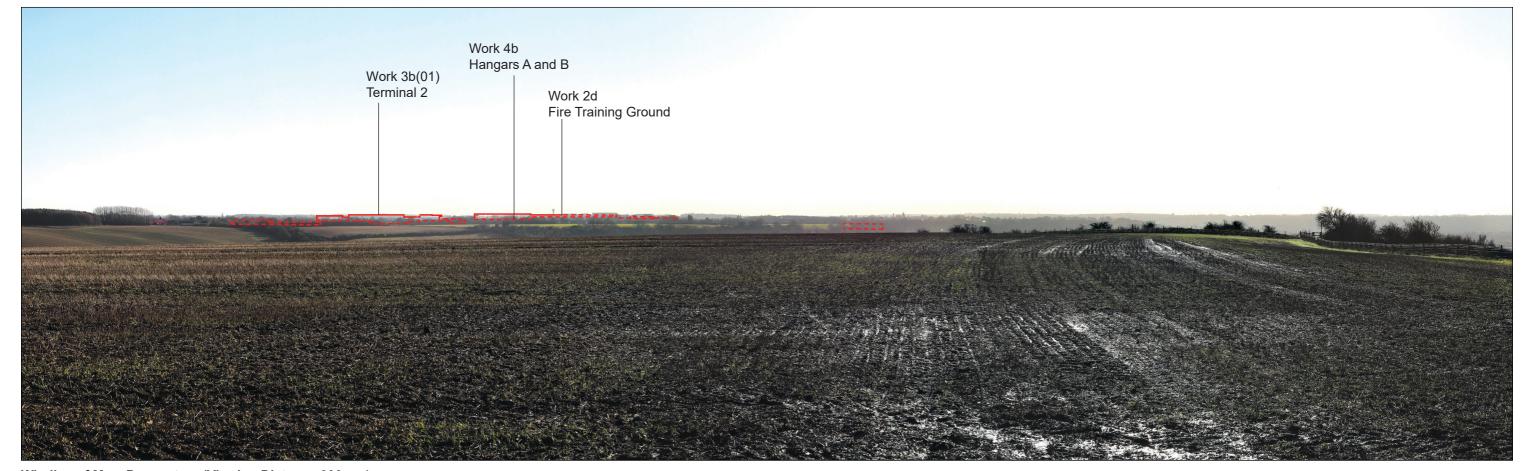

#### LEGEND

Note: Retained trees and hedges are not annotated, this is to ensure that the Representative Viewpoints are as legible as possible.

**Existing View** 

Wireline of Max. Parameters (Viewing Distance 300mm)

Wireline of Max. Parameters (Viewing Distance 500mm)

Ag Car Park P1

Work 4b
Bargars A and B

Ground

Wireline of Max. Parameters (Viewing Distance 300mm)

Wireline of Max. Parameters (Viewing Distance 500mm)

**Existing View** 

Wireline of Max. Parameters (Viewing Distance 300mm)

Wireline of Max. Parameters (Viewing Distance 500mm)