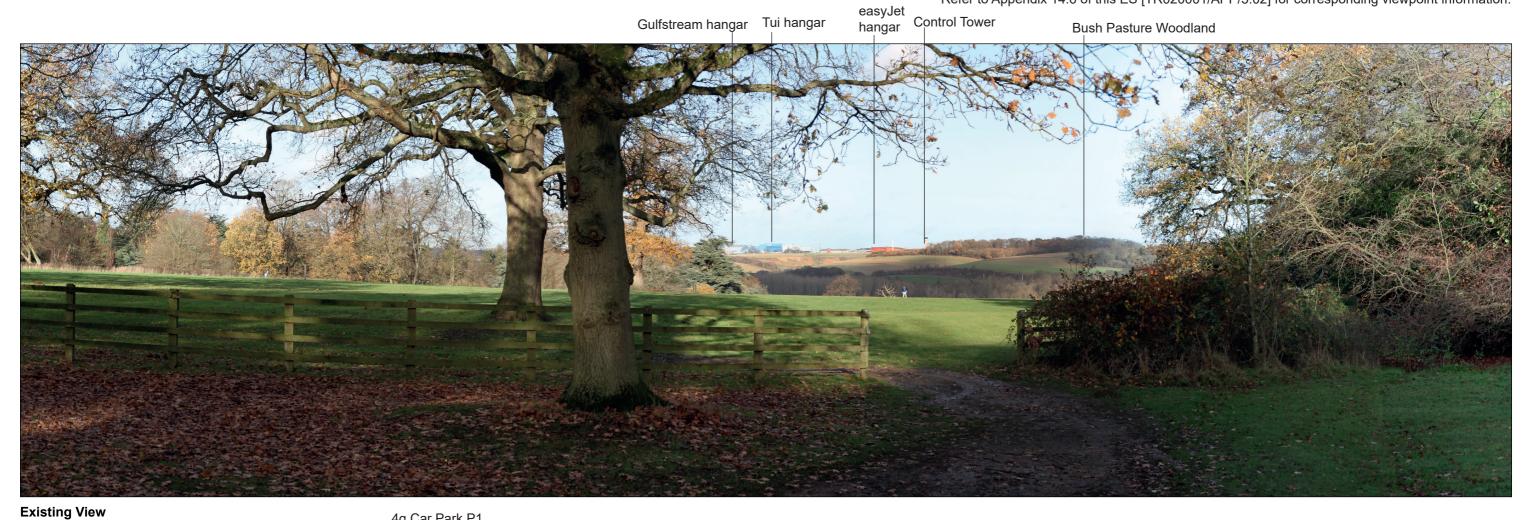

#### LEGEND

Note: Retained trees and hedges are not annotated, this is to ensure that the Representative Viewpoints are as legible as possible.

**Existing View** 

Wireline of Max. Parameters (Viewing Distance 300mm)

Wireline of Max. Parameters (Viewing Distance 500mm)

Ag Car Park P1

Work 4b
Bargars A and B

Ground

Wireline of Max. Parameters (Viewing Distance 300mm)

Wireline of Max. Parameters (Viewing Distance 500mm)

**Existing View** 