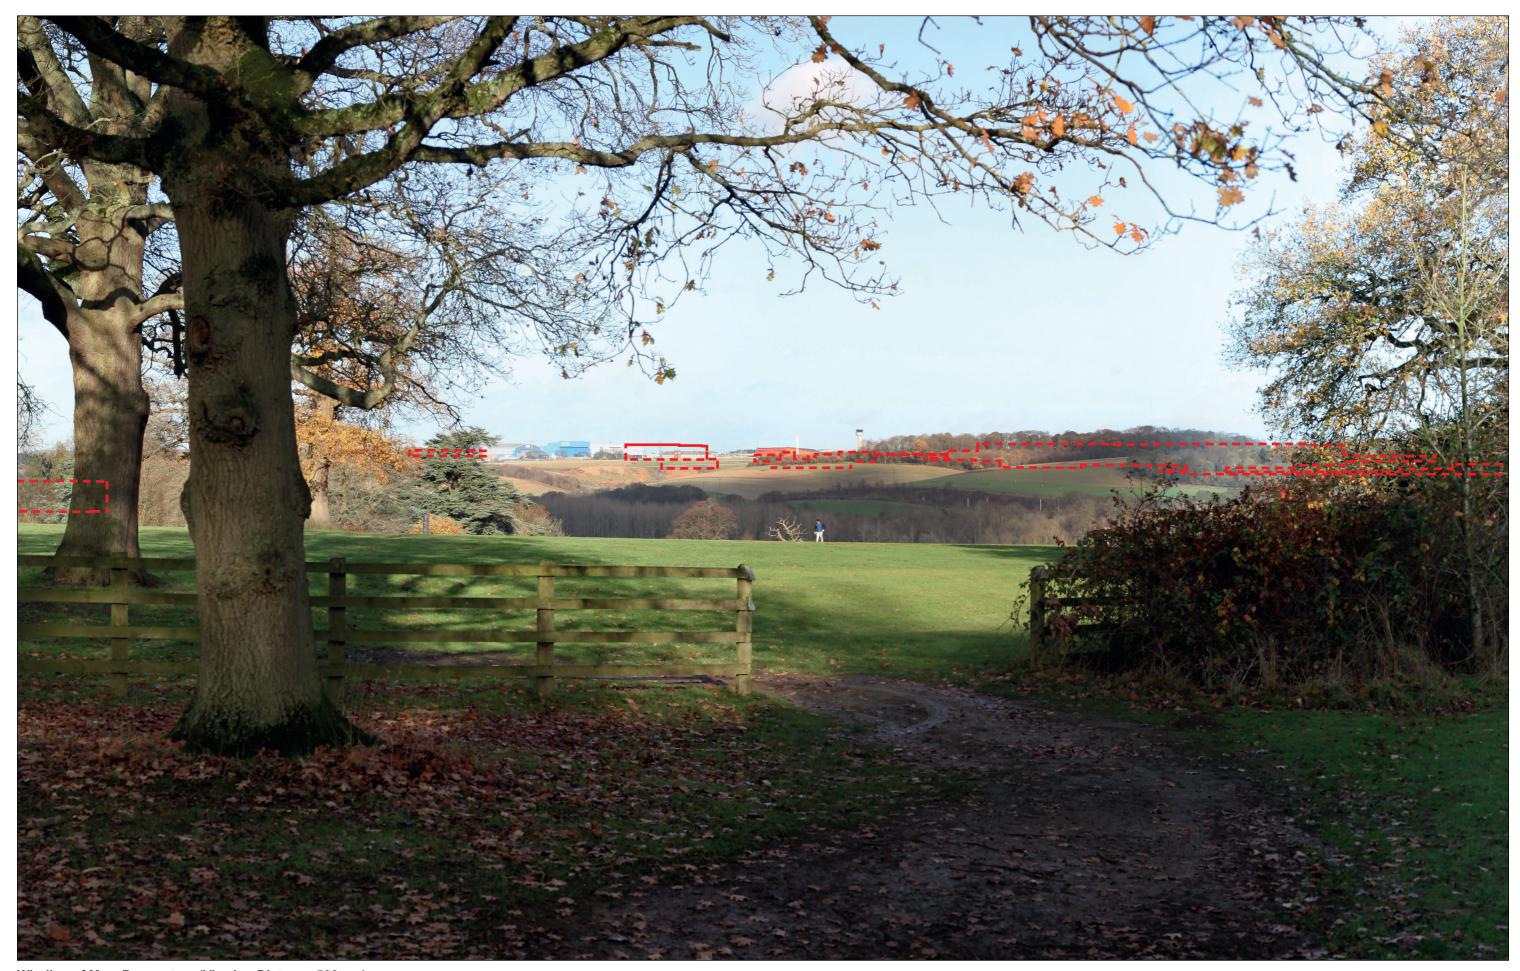

#### LEGEND

Note: Retained trees and hedges are not annotated, this is to ensure that the Representative Viewpoints are as legible as possible.

**Existing View** 

Wireline of Max. Parameters (Viewing Distance 300mm)

Wireline of Max. Parameters (Viewing Distance 500mm)

Ag Car Park P1

Work 4b
Bargars A and B

Ground

Wireline of Max. Parameters (Viewing Distance 300mm)

Wireline of Max. Parameters (Viewing Distance 500mm)

**Existing View** 

Wireline of Max. Parameters (Viewing Distance 300mm)

Wireline of Max. Parameters (Viewing Distance 500mm)