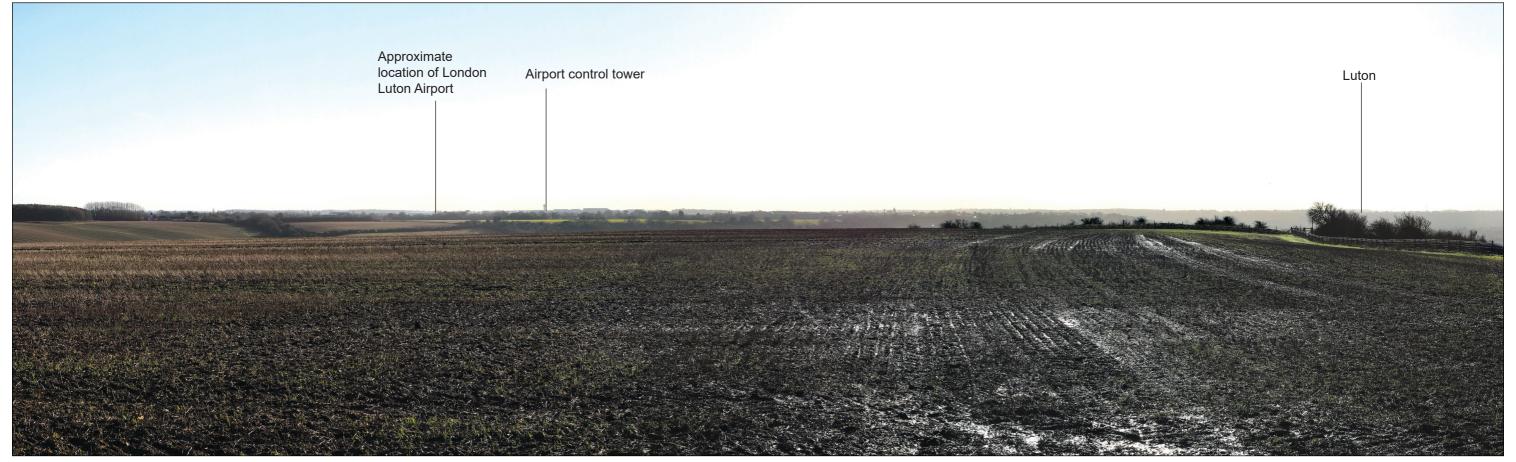

#### LEGEND

Note: Retained trees and hedges are not annotated, this is to ensure that the Representative Viewpoints are as legible as possible.

**Existing View** 

Wireline of Max. Parameters (Viewing Distance 300mm)

Wireline of Max. Parameters (Viewing Distance 500mm)

Ag Car Park P1

Work 4b
Bargars A and B

Ground

Wireline of Max. Parameters (Viewing Distance 300mm)

Wireline of Max. Parameters (Viewing Distance 500mm)

**Existing View** 