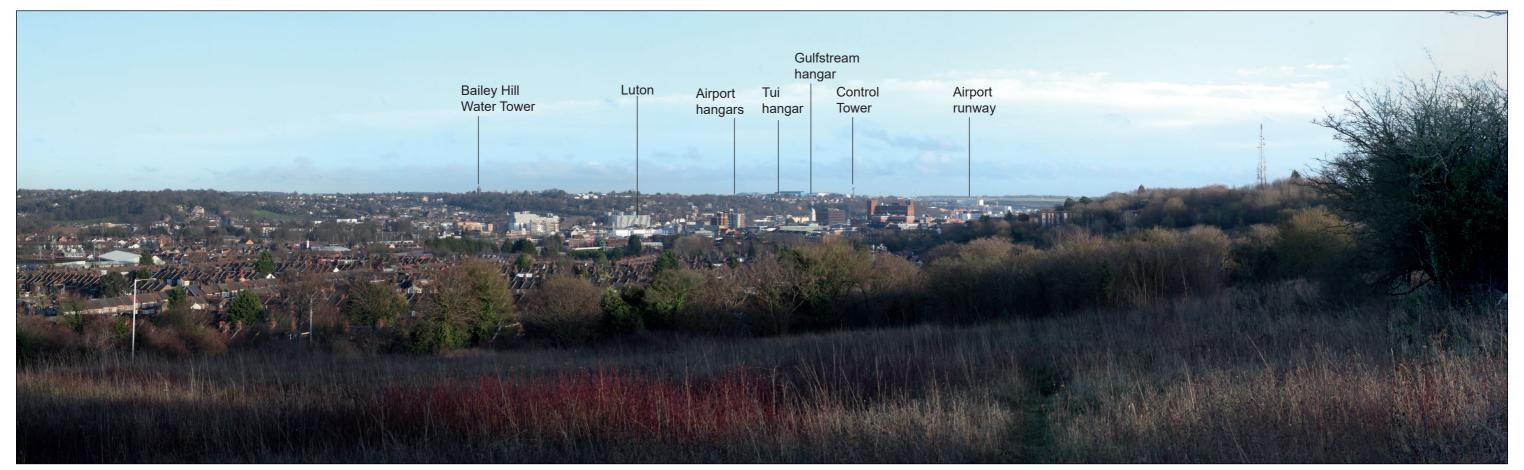

#### LEGEND

Note: Retained trees and hedges are not annotated, this is to ensure that the Representative Viewpoints are as legible as possible.

**Existing View** 

Wireline of Max. Parameters (Viewing Distance 300mm)

Wireline of Max. Parameters (Viewing Distance 500mm)

Ag Car Park P1

Work 4b
Bargars A and B

Ground

Wireline of Max. Parameters (Viewing Distance 300mm)

Wireline of Max. Parameters (Viewing Distance 500mm)

**Existing View** 