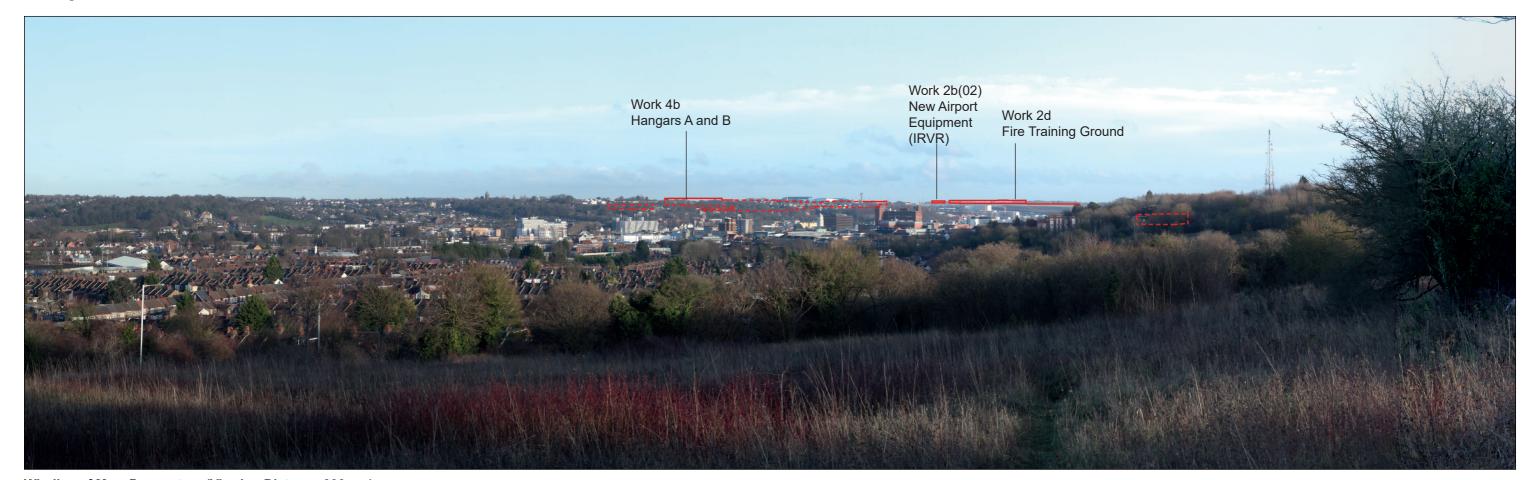

#### LEGEND

Note: Retained trees and hedges are not annotated, this is to ensure that the Representative Viewpoints are as legible as possible.

**Existing View** 

Wireline of Max. Parameters (Viewing Distance 300mm)

Wireline of Max. Parameters (Viewing Distance 500mm)

Ag Car Park P1

Work 4b
Bargars A and B

Ground

Wireline of Max. Parameters (Viewing Distance 300mm)

Wireline of Max. Parameters (Viewing Distance 500mm)

**Existing View** 

Wireline of Max. Parameters (Viewing Distance 300mm)

Wireline of Max. Parameters (Viewing Distance 500mm)