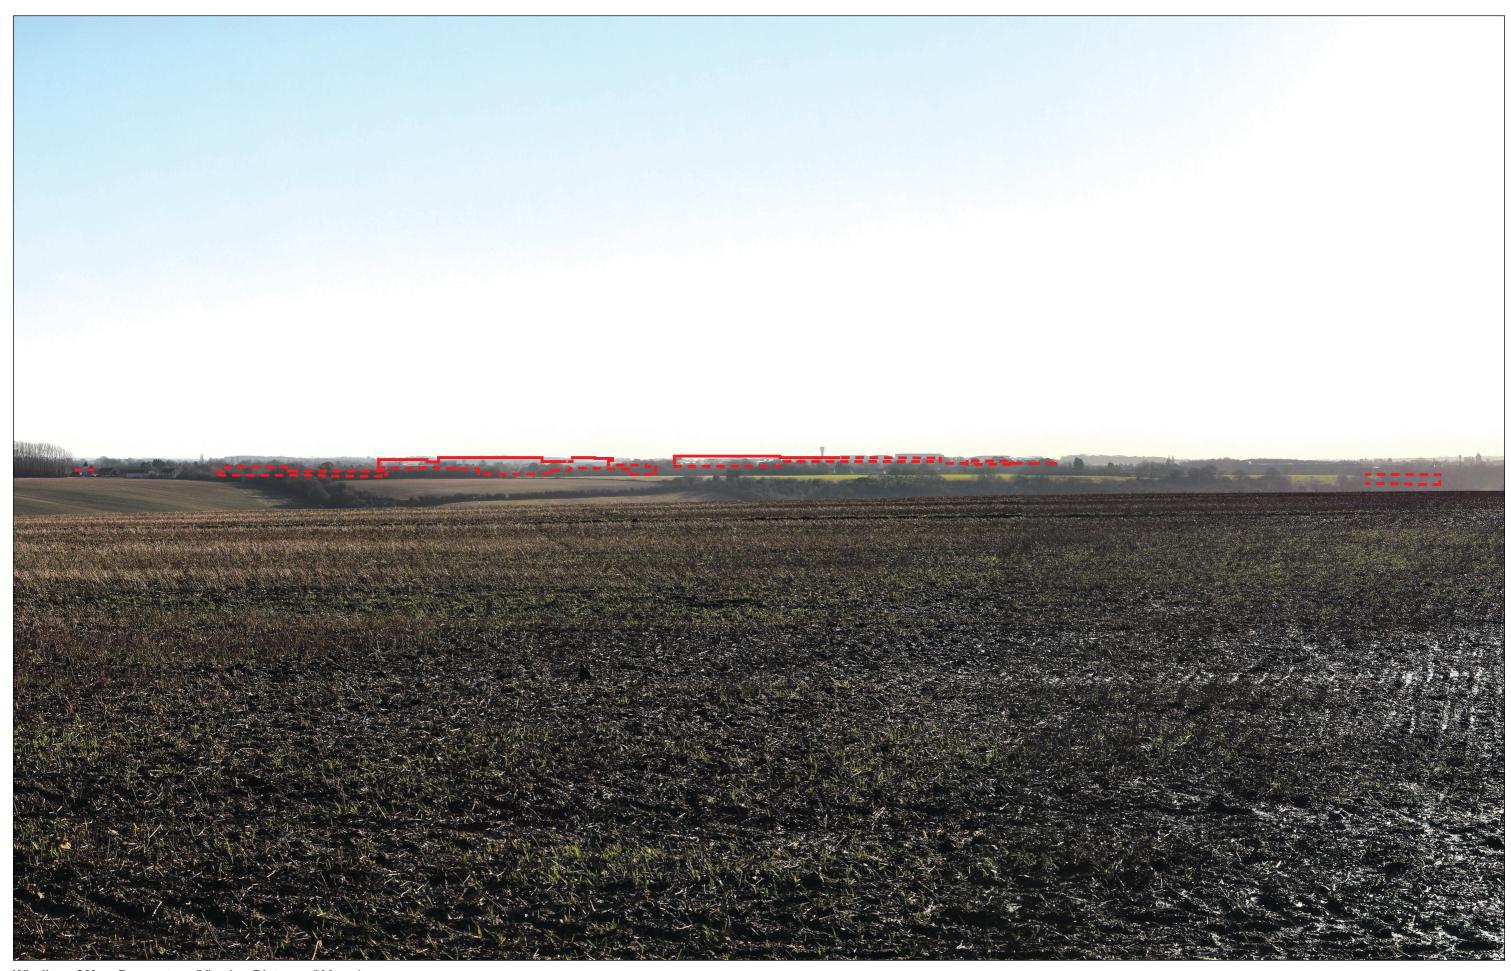

#### LEGEND

Note: Retained trees and hedges are not annotated, this is to ensure that the Representative Viewpoints are as legible as possible.

**Existing View** 

Wireline of Max. Parameters (Viewing Distance 300mm)

Wireline of Max. Parameters (Viewing Distance 500mm)

Ag Car Park P1

Work 4b
Bargars A and B

Ground

Wireline of Max. Parameters (Viewing Distance 300mm)

Wireline of Max. Parameters (Viewing Distance 500mm)

**Existing View** 

Wireline of Max. Parameters (Viewing Distance 300mm)

Wireline of Max. Parameters (Viewing Distance 500mm)